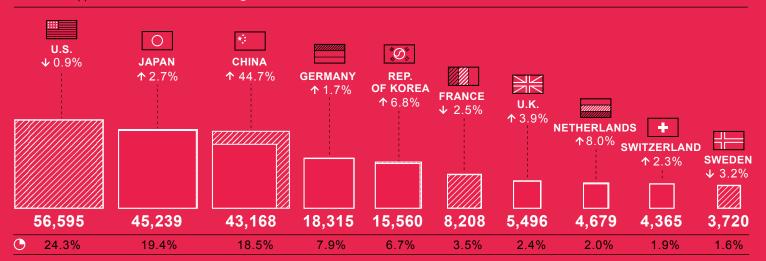

## TOP 10 PCT APPLICANTS Number of published applications **ZTE CORPORATION** ↑ 91.3% 4,123 TOP 5 **HUAWEI TECHNOLOGIES** ↓ 5.3% 3,692 QUALCOMM INCORPORATED ↑ 1.0% 2,466 share of total MITSUBISHI ELECTRIC CORP. ↑ 28.9% 2,053 **DIGITAL LG ELECTRONICS** ↑ 29.6% 1,888 ■ HEWLETT-PACKARD ↑ 33.0% 1,742 **☐ INTEL CORPORATION** ↑ 35.4% 1,692 **BOE TECHNOLOGY GROUP** ↑ 36.3% 1,673 MACHINERY. APPARATUS, ENERGY **□ SAMSUNG ELECTRONICS ↓** 0.7% 1,672 **SONY CORPORATION** ↑ 20.6% 1,665 TOP 10 COUNTRIES **MEASUREMENT** Number of applications and share of total (