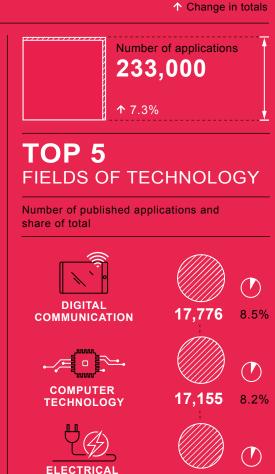

## WHO FILED THE MOST PCT PATENT APPLICATIONS

IN 2016?

**TECHNOLOGY** 

14.468

6.8%

9,338

(T)4.4%

6.9%

(T)