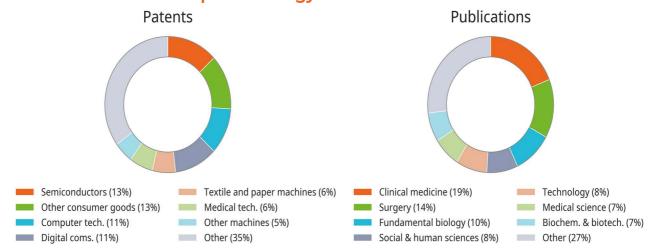

## Top technology fields in Portland

40% of Portland's PCT patent applications are filed in collaboration with other inventors, with San Jose–San Francisco, Phoenix and Beijing emerging as the top collaborative locations.