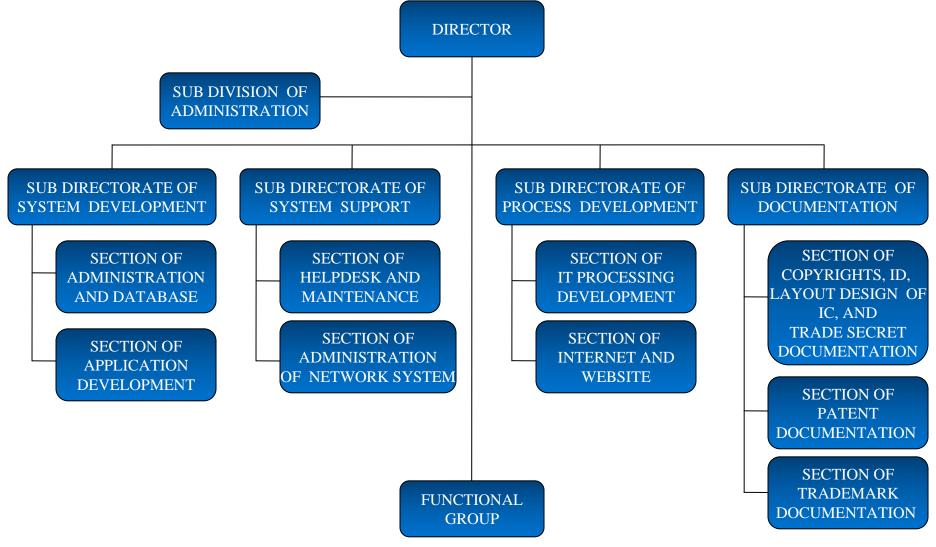

# **INTERNAL STRUCTURE**

| Directorate                                                                       | Amount of Employee |
|-----------------------------------------------------------------------------------|--------------------|
| Secretariat                                                                       | 116                |
| Directorate of Paten                                                              | 144 (exam. 82)     |
| Directorate of Trademark                                                          | 145 (exam. 49)     |
| Directorate of Copyrights, Industrial Design, Layout Design of IC, & Trade Secret | 74                 |
| Directorate of Cooperation & Promosion                                            | 35                 |
| Directorate of Information Technology                                             | 41                 |
| Directorate of Investigation                                                      | 20                 |
| Total Amount                                                                      | 575                |

- Beside of 41 dedicated technical staff, Directorate of Information Technology also has any related supporting staff (outsourcing) that help us in Helpdesk Section.
- Level of familiarization or knowledge of IT among the IP technical staff is satisfactory.