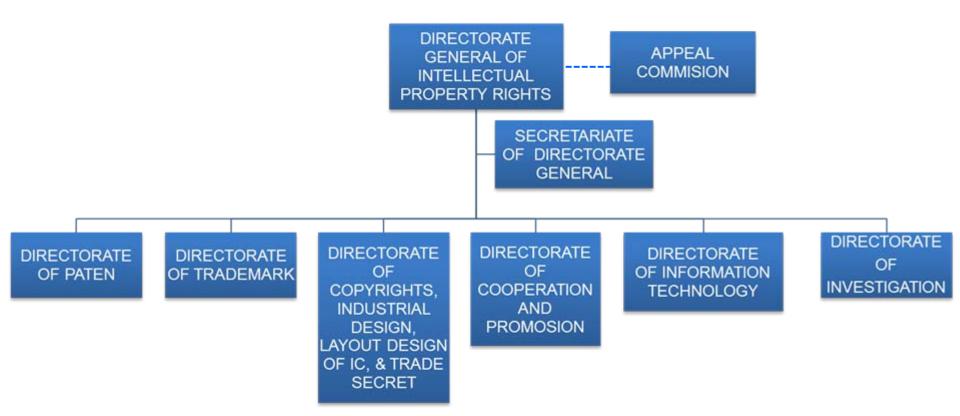

# **INTERNAL STRUCTURE**

| Directorate                                                                       | Amount of Employee |
|-----------------------------------------------------------------------------------|--------------------|
| Secretariat                                                                       | 116                |
| Directorate of Paten                                                              | 144 (exam. 82)     |
| Directorate of Trademark                                                          | 145 (exam. 49)     |
| Directorate of Copyrights, Industrial Design, Layout Design of IC, & Trade Secret | 74                 |
| Directorate of Cooperation & Promosion                                            | 35                 |
| Directorate of Information Technology                                             | 41                 |
| Directorate of Investigation                                                      | 20                 |
| Total Amount                                                                      | 575                |