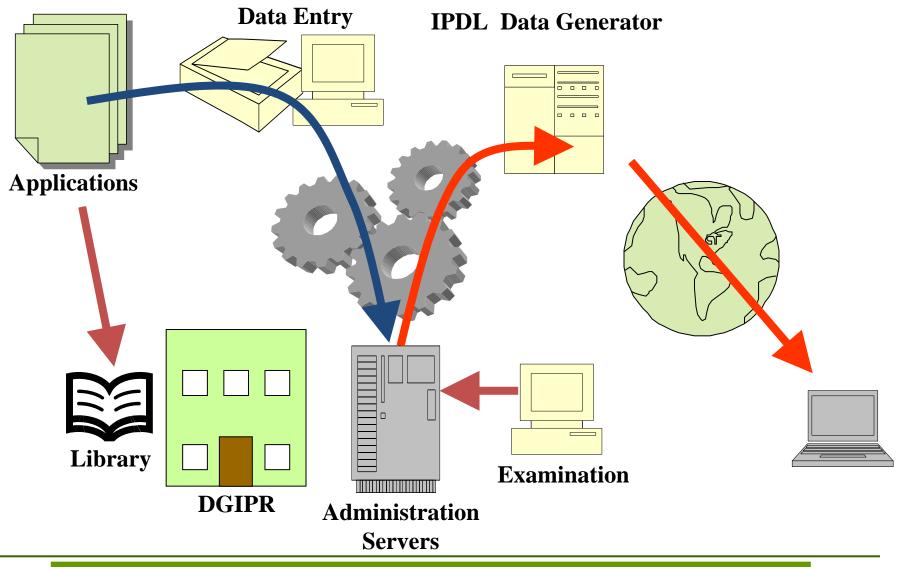

## **DIRECTORATE OF IT**

Directorate of IT Main Plan According to World Bank Project:

- Improve Information Technology Systems;
- Developing and implementing an IT strategic plan;
- Enhancing and maintaining the IT systems;
- Building and maintaining reliable and accurate IP database;
- Providing public access throughout Indonesia to the IPR database (IPDL).

JICA: IPDL (Intellectual Digital Property Library)

## **Intellectual Property Digital Library (IPDL)**

□Implementation:

- JICA on behalf of Japanese Government:
  - Development work by J/V of
    - UNICO International Corporation
    - Fujitsu Limited
    - With support by PT Fujitsu Indonesia
    - And subcontract with PT Infoflow
  - Technical advice: **JPO** (Japan Patent Office)

□Republic of Indonesia: DGIPR