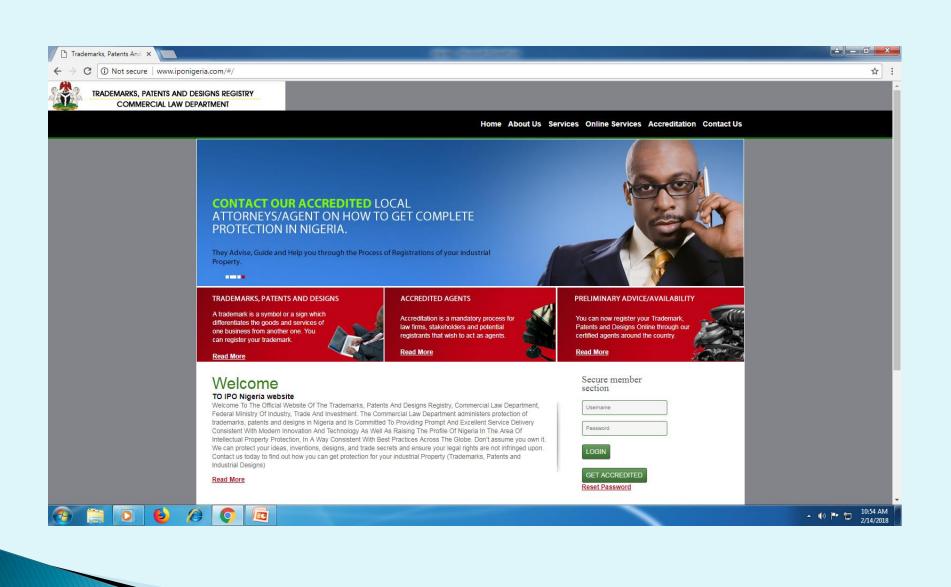

# WEB APPLICATION FILING SYSTEM:

Our portal developed on PPP by EINAO SOLUTIONS LTD through which applications are filed through accredited agents

### Other portals through which applicant can get relevant information:

http://www.fmiti.gov.ng/nciticm/

https://fmic.gov.ng/

http://www.iponigeria.com/#/