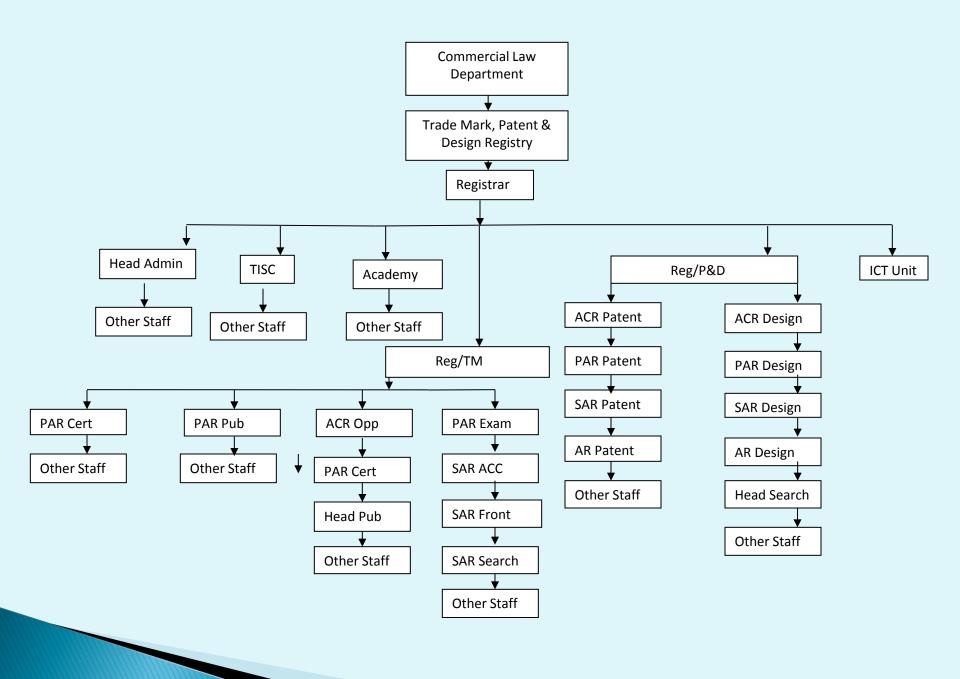

### LEGAL ESTABLISHMENT OF TRADEMARKS, PATENTS AND DESIGNS REGISTRY

☐ The Registry is established by Trademarks Act Cap 436 and Patents and Designs Act Cap 344 Laws of the Federation of Nigeria 1990

☐ The Acts empowers the Registrar to keep database of all Trade Marks, Patents and Designs in both Physical and Electronic forms and to publish Journals periodically