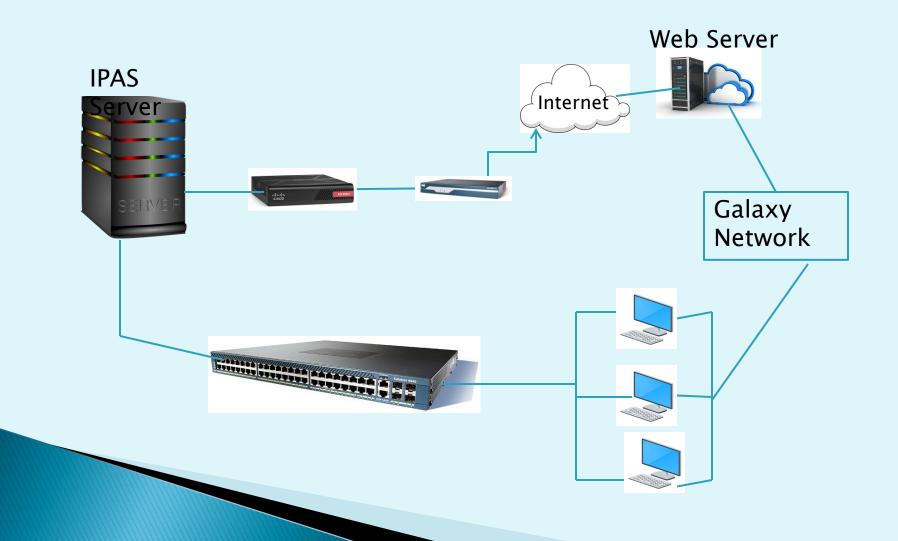

#### **ACCESS TO INTERNET:**

Staff Users access internet via Galaxy network laid all across the CLD Block.

Galaxy is a government Internet Service Provider (ISP) giving internet access 24/7 to all government offices

Our PPP partner, EINAO SOLUTIONS LTD also provides internet access for daily operational needs and access to information

#### INTRANET INFRASTRUCTURE:

Local Area Network (LAN) is built across the CLD Block through which users access the IPAS Server

Galaxy network is available all across the CLD Block