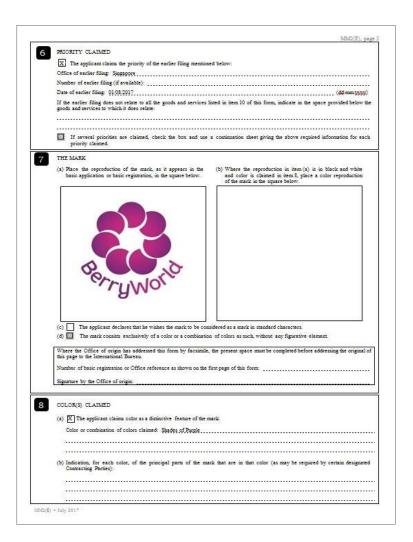

#### **MM** form

#### **Example MM2 in Madrid System**

| <b>9</b>                                                                                                                                           |                                                                                                                                                                |
|----------------------------------------------------------------------------------------------------------------------------------------------------|----------------------------------------------------------------------------------------------------------------------------------------------------------------|
| PRIORITY CLAIMED                                                                                                                                   |                                                                                                                                                                |
| The applicant claims the priority of the earlier filing mentioned loffice of earlier filing                                                        | below                                                                                                                                                          |
| Number of earlier filing (if available)                                                                                                            |                                                                                                                                                                |
| Date of earlier filing                                                                                                                             |                                                                                                                                                                |
| If the earlier filing does not relate to all the goods and services lists services to which it does relate                                         | ed in item 10 of this form, indicate in the space provided below the goods and                                                                                 |
|                                                                                                                                                    |                                                                                                                                                                |
| •                                                                                                                                                  |                                                                                                                                                                |
| THE MARK                                                                                                                                           |                                                                                                                                                                |
| <ul> <li>(a) Place the reproduction of the mark, as it appears in the basic<br/>application or basic registration, in the square below.</li> </ul> | (b) Where the reproduction in item (a) is in black and white and<br>color is claimed in item 8, place a color reproduction of the mark<br>in the square below. |
| & Tywor's                                                                                                                                          |                                                                                                                                                                |
| (c) The applicant declares that he wishes the mark to be consider                                                                                  | red as a mark in standard characters.                                                                                                                          |
| (d) III The mark consists exclusively of a color or a combination of c                                                                             | olors as such, without any figurative element.                                                                                                                 |
| Where the Office of origin has addressed this form by facsimile, the to the international Bureau.                                                  | present space must be completed before addressing the original of this page                                                                                    |
| Number of basic registration or Office reference as shown on the fi                                                                                | rst page of this form                                                                                                                                          |
|                                                                                                                                                    |                                                                                                                                                                |
| COLOR(S) CLAIMED                                                                                                                                   |                                                                                                                                                                |
| (a) [3] The applicant claims color as a distinctive feature of the mari<br>Color or combination of colors claimed                                  |                                                                                                                                                                |
| (b) Indication, for each color, of the principal parts of the mark that<br>Parties)                                                                | t are in that color (as may be required by certain designated Contracting:                                                                                     |