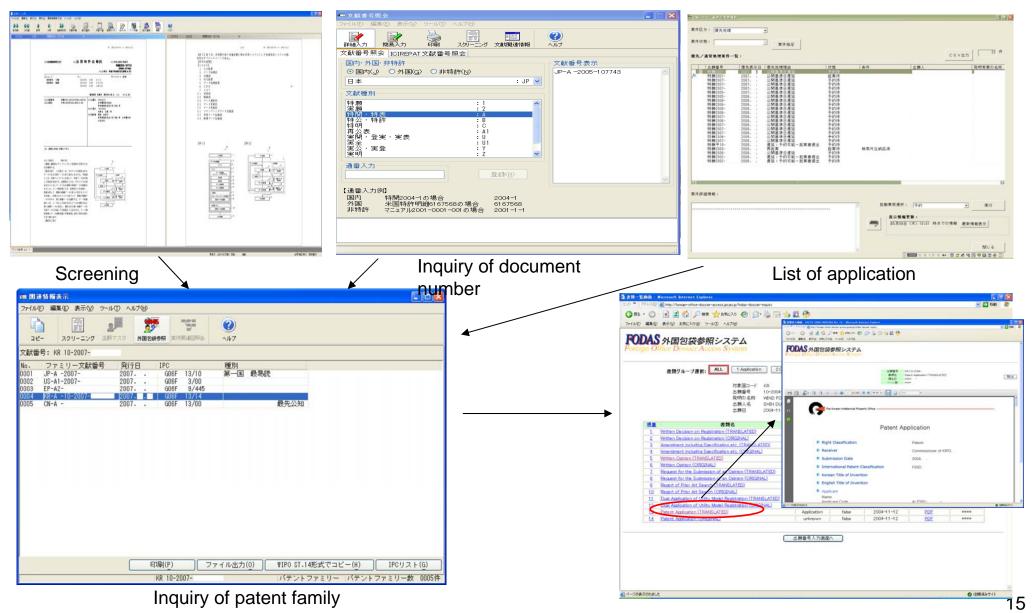

## TDA-FWA System for JPO Examiners (FODAS) JPO JAPAN PATENT OFFIC

#### Collaboration with the other systems

TDA-FWA System for JPO Examiners (FODAS) DJPO JAPAN PATENT OFFICE

#### FODAS 外国包袋参照システム Foreign Office Dossier Access System

ログアウト

ALL 1:Application 5:Notes/Search 書類グルーブ選択: 2:Outgoing 3:Disclosures 4:Incoming unknown 対象国コード KR 出願番号 10-2004-発明の名称 出願人名 出願日 2004- -

| 項番        | 書類名                                                         | 書類グループ      | 非特許文献 | <u>提出日</u> | 書類フォーマット | ページ教 |
|-----------|-------------------------------------------------------------|-------------|-------|------------|----------|------|
| 1         | Written Decision on Registration (TRANSLATED)               | Outgoing    | false | 2006       | PDF      | **** |
| 2         | Written Decision on Registration (ORIGINAL)                 | unknown     | false | 2006       | PDF      | **** |
| <u>3</u>  | Amendment including Specification etc. (TRANSLATED)         | Incoming    | false | 2006       | PDF      | **** |
| 4         | Amendment including Specification etc. (ORIGINAL)           | unknown     | false | 2006       | PDF      | **** |
| 5         | Written Opinion (TRANSLATED)                                | Incoming    | false | 2006       | PDF      | **** |
| <u>6</u>  | Written Opinion (ORIGINAL)                                  | unknown     | false | 2006       | PDF      | **** |
| Z         | Request for the Submission of an Opinion (TRANSLATED)       | Outgoing    | false | 2006       | PDF      | **** |
| <u>8</u>  | Request for the Submission of an Opinion (ORIGINAL)         | unknown     | false | 2006       | PDF      | **** |
| <u>9</u>  | Report of Prior Art Search (TRANSLATED)                     | Incoming    | false | 2006       | PDF      | **** |
| <u>10</u> | Report of Prior Art Search (ORIGINAL)                       | unknown     | false | 2006       | PDF      | **** |
| <u>11</u> | Dual Application of Utility Model Registration (TRANSLATED) | Application | false | 2004       | PDF      | **** |
| 12        | Dual Application of Utility Model Registration (ORIGINAL)   | unknown     | false | 2004       | PDF      | **** |
| <u>13</u> | Patent Application (TRANSLATED)                             | Application | false | 2004       | PDF      | **** |
| <u>14</u> | Patent Application (ORIGINAL)                               | unknown     | false | 2004       | PDF      | **** |

出願番号入力画面へ

TDA-FWA System for JPO Examiners (FODAS) DJPO