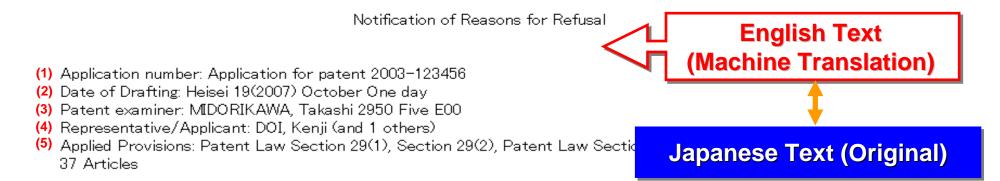

#### Patent application number 2003-123456

NESE

File Wrapper Document List - Click document title to display contents. The dates in the list are shown in the format of "dd.mm.yyyy"

**File Wrapper Document List** 

JAPANESE

Note: Japanese environment is required to properly display Japanese characters. You must install and use a TIFF image plug-in on your system in order to view image files directly.

HELP

MISTRANSLATION

#### Disclaimer:

This English translation is produced by machine translation and may contain errors. The JPO, the INPIT, and those who drafted this document in the original language are not responsible for the result of the translation.

#### Notes:

1. Untranslatable words are replaced with asterisks (\*\*\*\*).

2. Texts in the figures are not translated and shown as it is.

Translated: 18:54:41 JST 11/19/2008

ENGLISH

FEEDBACK

This application should refuse for the following Reason. If there is opinion about this, please submit Written Argument within 60 days after the day of forwarding of this note.

Reason

Reason A -- this application is not satisfying the requirements specified to patent law Patent Law Section 37 in respect of the following

Reason B. -- this application is not satisfying the requirements which a description of Claims is the following point