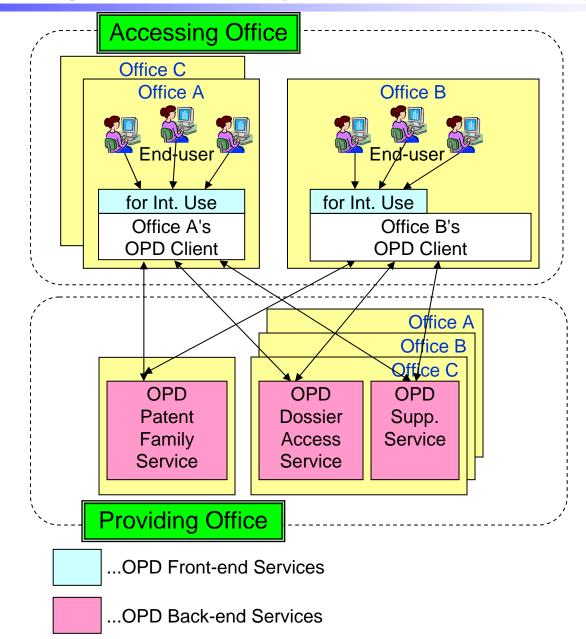

#### **Dossier Access System for IP5 (One Portal Dossier)**

#### **Dossier Access System for IP5 (One Portal Dossier)**

**Next Steps** 

1. Prepare documents in electronic form (Early Digitalization)

- 2. Provide information and documents in English (Machine Translation)
- 3. Prepare patent family DB for retrieval of relevant (family) applications
- 4. Digitalization of Cited Document
- 5. Provide citation list with link to publications