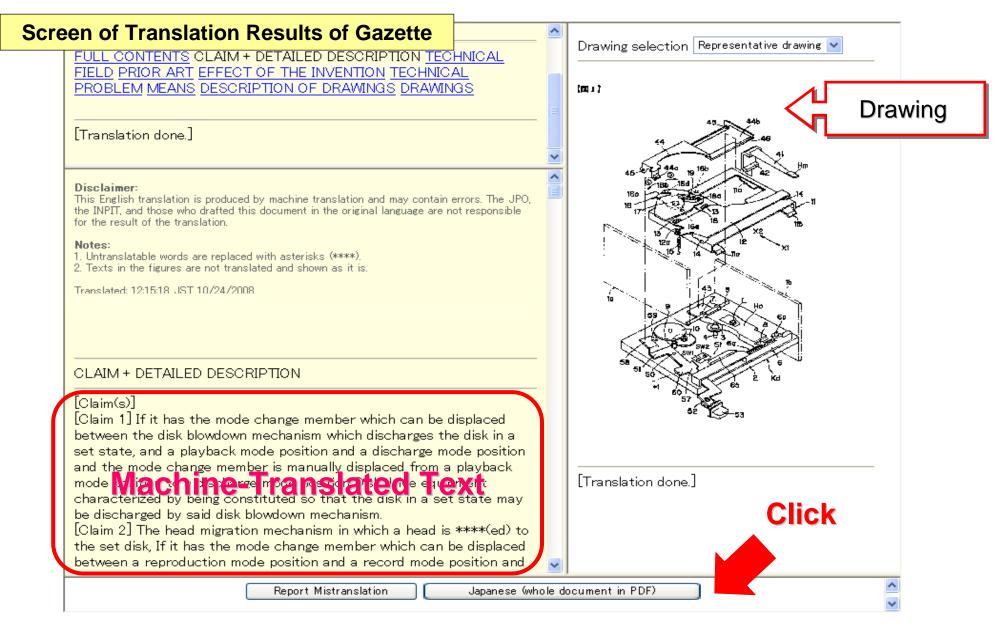

# Use of JPO's examination results (AIPN)

FEEDBACK

Note: Japanese environment is required to properly display Japanese characters. You must install and use a TIFF image plug-in on your system in order to view image files directly.

#### Disclaimer:

This English translation is produced by machine translation and may contain errors. The JPO, the INPIT, and those who drafted this document in the original language are not responsible for the result of the translation.

#### Notes:

1. Untranslatable words are replaced with asterisks (\*\*\*\*).

2. Texts in the figures are not translated and shown as it is.

Translated: 18:54:41 JST 11/19/2008

ENGLISH

FEEDBACK

This application should refuse for the following Reason. If there is opinion about this, please submit Written Argument within 60 days after the day of forwarding of this note.