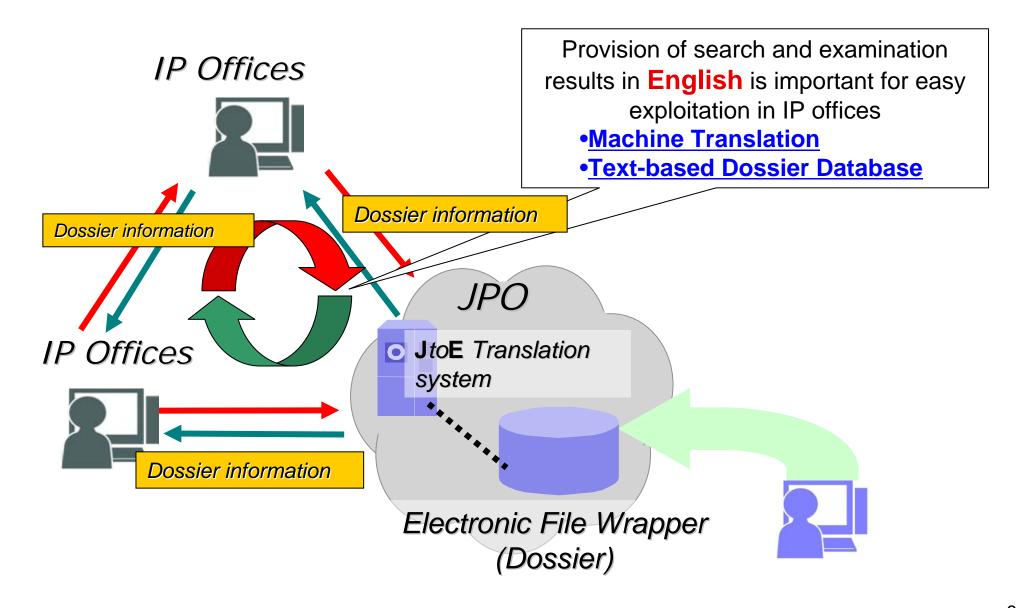

# Use of JPO's examination results (AIPN)

FEEDBACK

Note: Japanese environment is required to properly display Japanese characters. You must install and use a TIFF image plug-in on your system in order to view image files directly.

#### **Dossier Access System for IP5 (One Portal Dossier)**

**Next Steps** 

1. Prepare documents in electronic form (Early Digitalization)

- 2. Provide information and documents in English (Machine Translation)
- 3. Prepare patent family DB for retrieval of relevant (family) applications
- 4. Digitalization of Cited Document
- 5. Provide citation list with link to publications