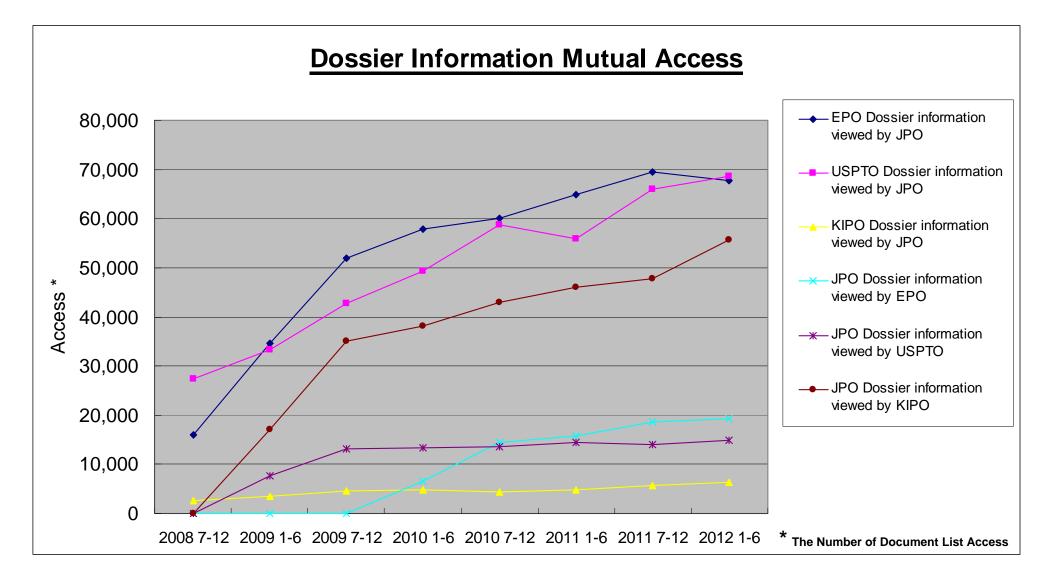

# Use of JPO's examination results (AIPN)

FEEDBACK

Note: Japanese environment is required to properly display Japanese characters. You must install and use a TIFF image plug-in on your system in order to view image files directly.