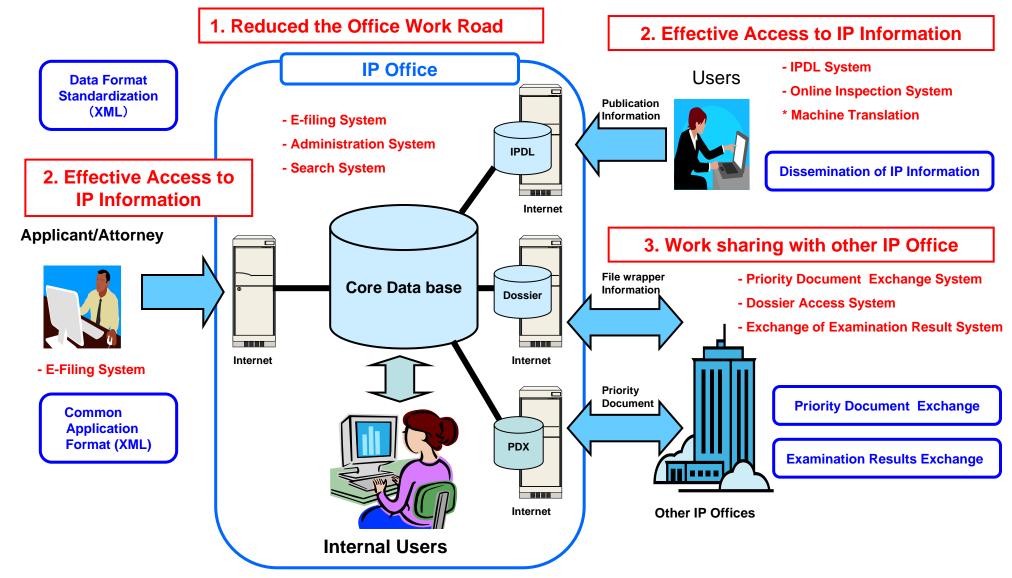

# Current Efforts for Computerization

- Effective Use of Information for Efficiency of Search/Examination
- **Dossier Access System for JPO examiner**
- Use of JPO's examination results (AIPN)
- IP5's effort (One Portal Dossier)

# Effective Use of Information for Efficiency of Search/Examination

## **Dossier Access System**

# **Dossier Access System for JPO examiner**