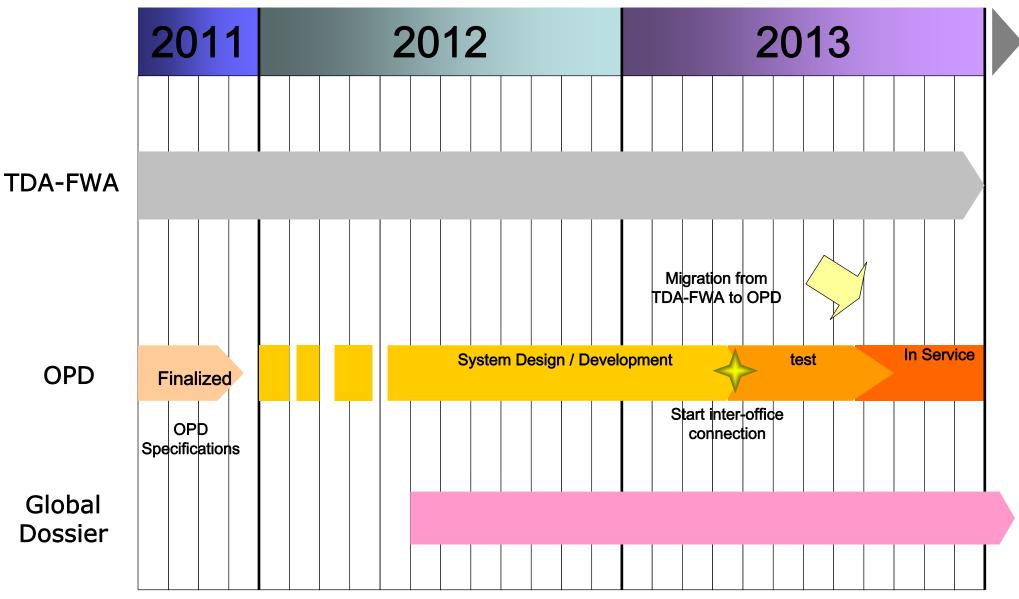

effort (One Portal Dossier)

## **One Portal Dossier (Concept)**





#### <Image of One Portal Dossier>

#### ① Enter priority number

JP2008-123456



## ② Display the status of all family applications

|              | CN | EP | JP | KR | US |
|--------------|----|----|----|----|----|
| App number   |    |    |    |    |    |
| First Action |    |    |    |    |    |
| Legal status |    |    |    |    |    |

③ Display the Office Action / Cited Document



One Portal Dossier provides legal status information of each office:

- National Phase Entry, First Action, etc.

Legal status information links to dossier access system of each office

#### **Dossier Access System for IP5 (One Portal Dossier)**





#### **Dossier Access System for IP5 (One Portal Dossier)**





**Next Steps** 







1. Prepare documents in electronic form (Early Digitalization)

- 2. Provide information and documents in English (Machine Translation)
- 3. Prepare patent family DB for retrieval of relevant (family) applications
- 4. Digitalization of Cited Document
- 5. Provide citation list with link to publications



# **Future Plan**

## **Future Plan for Dossier Access Projects**