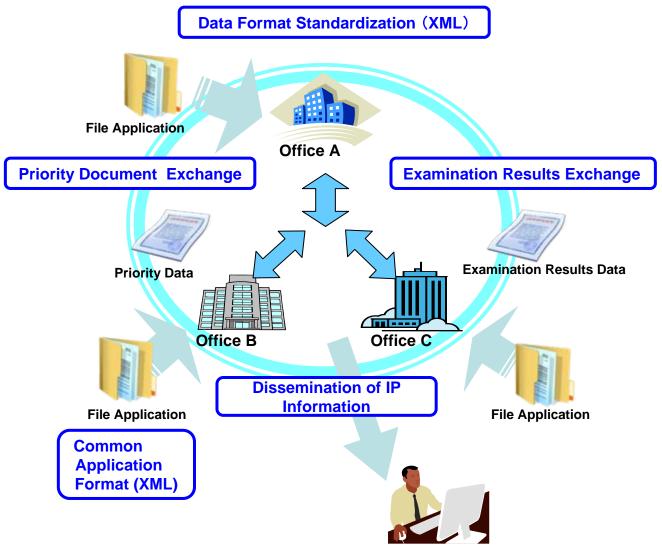

# IP5's effort (One Portal Dossier)

## **One Portal Dossier (Concept)**

#### **Dossier Access System for IP5 (One Portal Dossier)**

#### **Dossier Access System for IP5 (One Portal Dossier)**

**Next Steps** 

1. Prepare documents in electronic form (Early Digitalization)

- 2. Provide information and documents in English (Machine Translation)
- 3. Prepare patent family DB for retrieval of relevant (family) applications
- 4. Digitalization of Cited Document
- 5. Provide citation list with link to publications