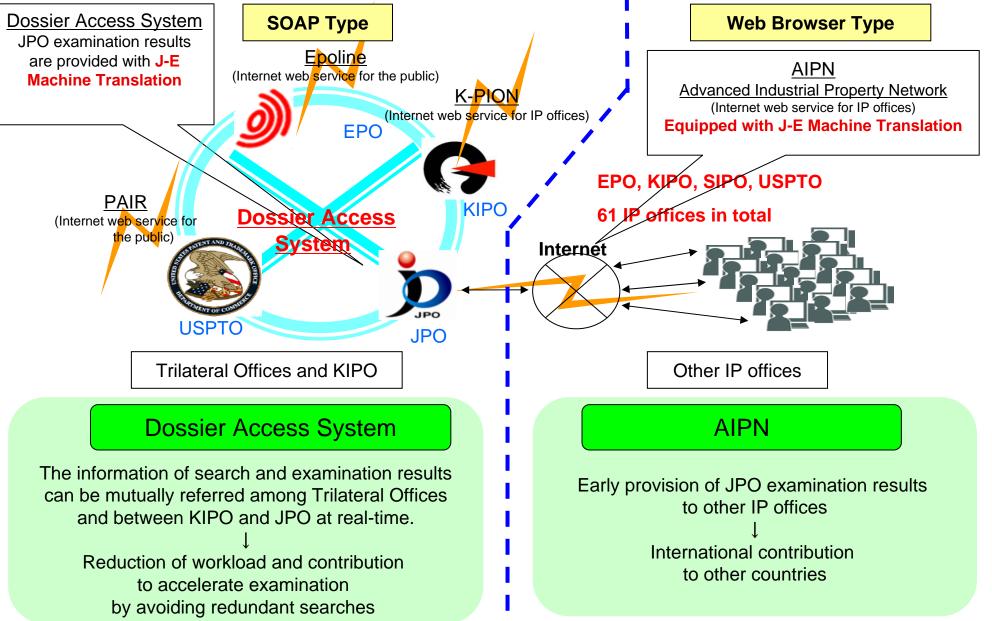

#### Web Browser Type and SOAP Type

|                                                                                                   | Advantage                                                                               | Disadvantage                                           | Appropriate User                                                                                    |
|---------------------------------------------------------------------------------------------------|-----------------------------------------------------------------------------------------|--------------------------------------------------------|-----------------------------------------------------------------------------------------------------|
| Web<br>AIPN (JPO)<br>K-PION (KIPO)<br>Public Pair<br>(USPTO)<br>European Patent<br>Register (EPO) | <ul> <li>Access with general browsers</li> <li>No need to develop new system</li> </ul> | Each office can not<br>customize the user<br>interface | <ul> <li>Medium / Small Offices</li> <li>Public</li> </ul>                                          |
| SOAP<br>TDA-FWA<br>(JPO,KIPO,USPTO<br>,EPO etc.)<br>- FODAS (JPO)                                 | Each office can customize<br>the user interface                                         | Need to develop the system                             | <ul> <li>Big Offices</li> <li>Information dissemination companies</li> <li>Big companies</li> </ul> |

## **Dossier Access System**

# **Dossier Access System for JPO examiner**

# Use of JPO's examination results (AIPN)

FEEDBACK

Note: Japanese environment is required to properly display Japanese characters. You must install and use a TIFF image plug-in on your system in order to view image files directly.