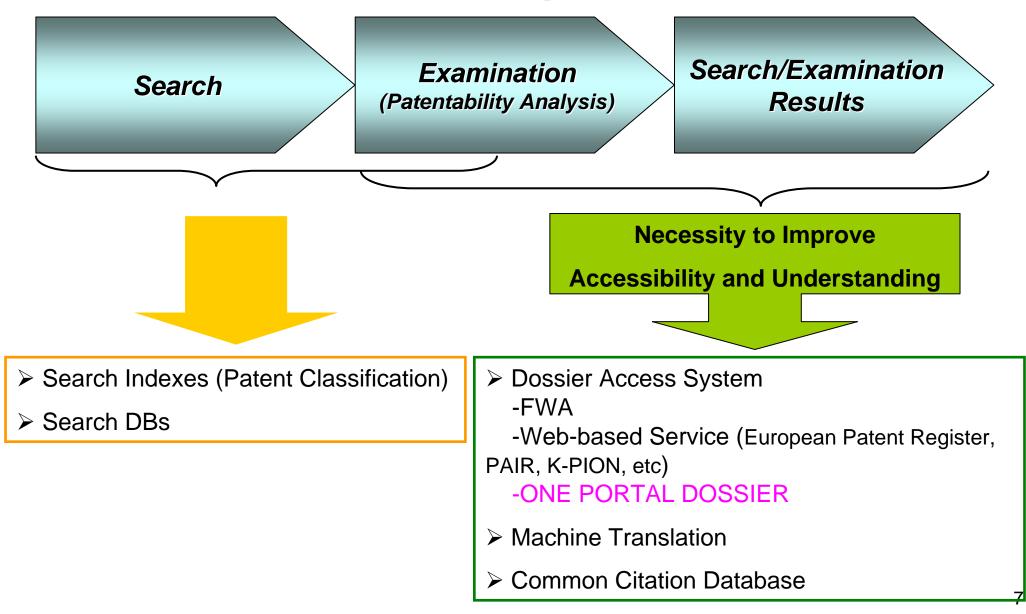

### **Efficiency of Search/Examination**

## **Dossier Access System**

# **Dossier Access System for JPO examiner**