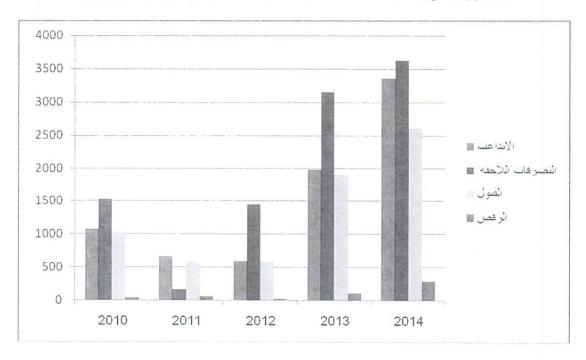

العلامات التجارية:

مقارنة تشمل (الإيداع - التصرفات اللاحقة -القبول - الرفض ) للأعوام (2010-2011-2012) مقارنة مع العام 2014م .

| رفض | قبول | تصرفات<br>لاحقة | الإيداعات | السنة |
|-----|------|-----------------|-----------|-------|
| 36  | 1030 | 1525            | 1066      | 2010  |
| 57  | 565  | 1650            | 652       | 2011  |
| 15  | 575  | 1447            | 590       | 2012  |
| 102 | 1885 | 3148            | 1987      | 2013  |
| 290 | 2602 | 3624            | 3354      | 2014  |

جدول (1) يوضح إحصائيات العلامات المسجلة للعام 2013 مقارنة بالأعوام (2012-2011).

شكل (2) يوضح إحصائيات العلامات التجارية المحلية للعام 2014 مقارنة بالأعوام (20122013-2011-2012).