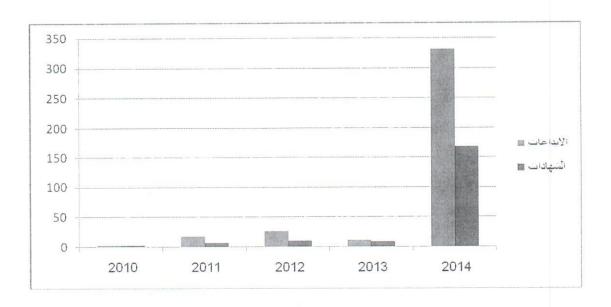

#### براءات الاختراع:

مقارنة تشمل (الإيداع - استخراج الشهادات ) للأعوام (2010-2011 مقارنة مع العام 2014م .

| الشهادات الصادرة | الإيداعات | السنة |
|------------------|-----------|-------|
| 3                | 3         | 2010  |
| 7                | 18        | 2011  |
| 11               | 27        | 2012  |
| 10               | 12        | 2013  |
| 167              | 331       | 2014  |

جدول (2) يوضح إحصائيات البراءات للعام 2014 مقارنة بالأعوام (-2013 2012-2011).

شكل (2) يوضح إحصانيات لطلبات براءات الاختراع المحلية للعام 2014 مقارنة بالأعوام (2012–2011).