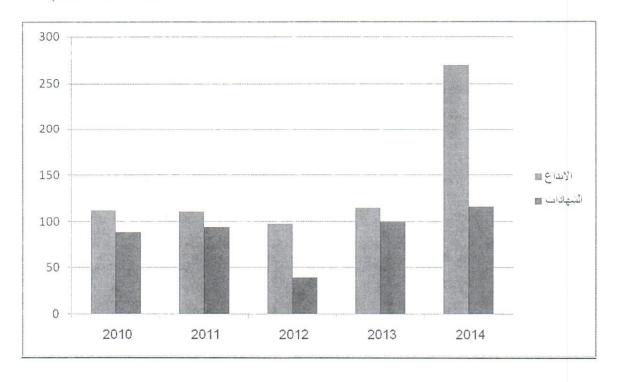

#### النماذج الصناعية:

مقارنة تشمل (الإيداع - استخراج الشهادات ) للأعوام (2010-2011) مقارنة مع العام 2014م .

| الشهادات الصادرة | الإيداعات | السنة |
|------------------|-----------|-------|
| 89               | 112       | 2010  |
| 94               | 111       | 2011  |
| 40               | 98        | 2012  |
| 100              | 115       | 2013  |
| 116              | 270       | 2014  |

جدول (3) يوضح إحصائيات لطلبات النماذج الصناعية والشهادات الصادرة للعام 2014 مقارنة بالأعوام (2010-2012). (2010-2011-2012

شكل (3) يوضح إحصائيات لطلبات النماذج الصناعية والشهادات الصادرة للعام 2013 مقارنة بالأعوام (2010-2014)