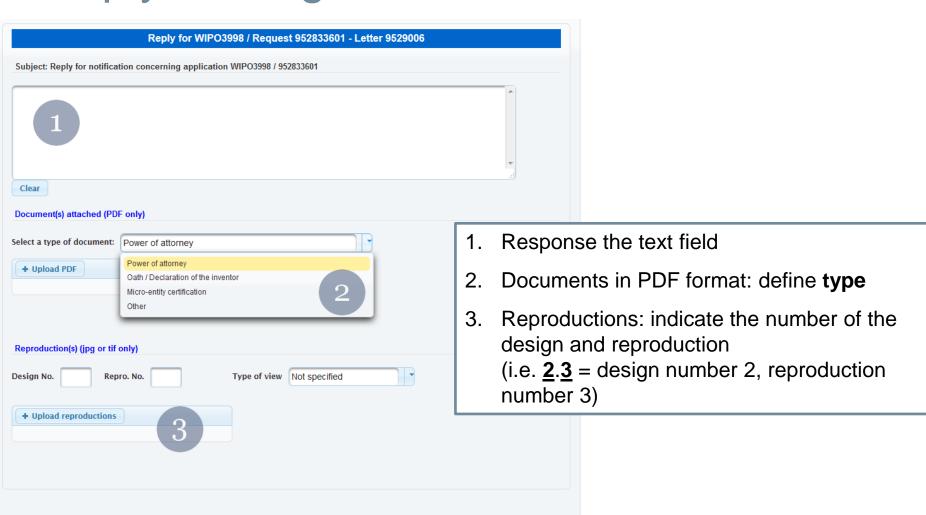

## E-Filing: Main features

- File an international design application
  - Real-time checking of certain formalities;
  - Fully integrated fee calculator;
  - Instant acknowledgement of receipt;
  - Auto-save;
- Portfolio of applications already sent or in preparation (workbench)
  - Templates
  - Current status of application
- Reply to irregularities online (New)
  - Send corrections to irregularities or defects
  - Receive and download notifications

## Reply to irregularities online

## Reply to irregularities online

Submit your reply