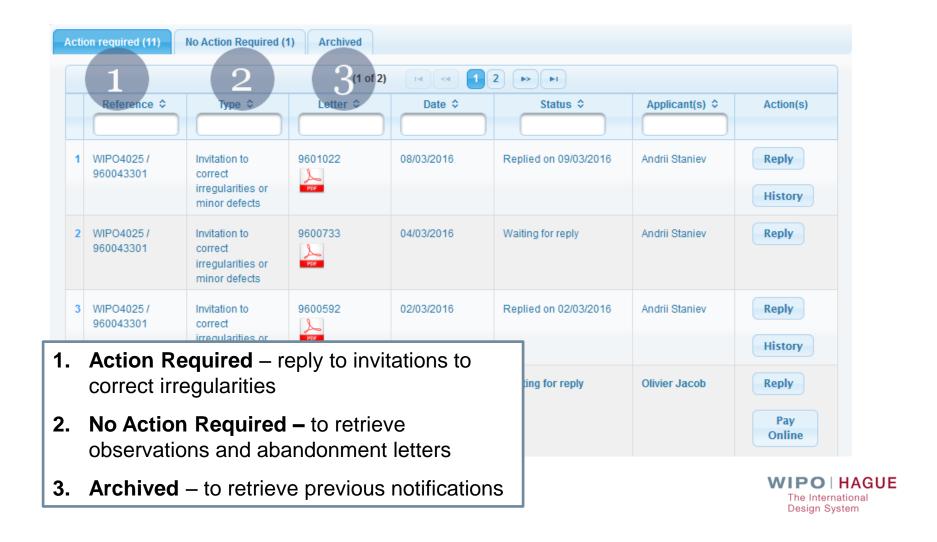

### Portfolio / Workbench

- 1. Portfolio Status
- 2. Manage your applications
- 3. Reply to irregularities online
- 4. Logging out

## Reply to irregularities online

## Reply to irregularities online

Submit your reply