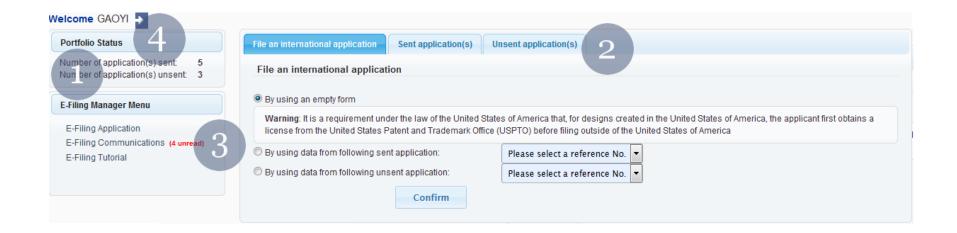

### Portfolio / Workbench

- 1. Portfolio Status
- 2. Manage your applications
- 3. Reply to irregularities online
- 4. Logging out