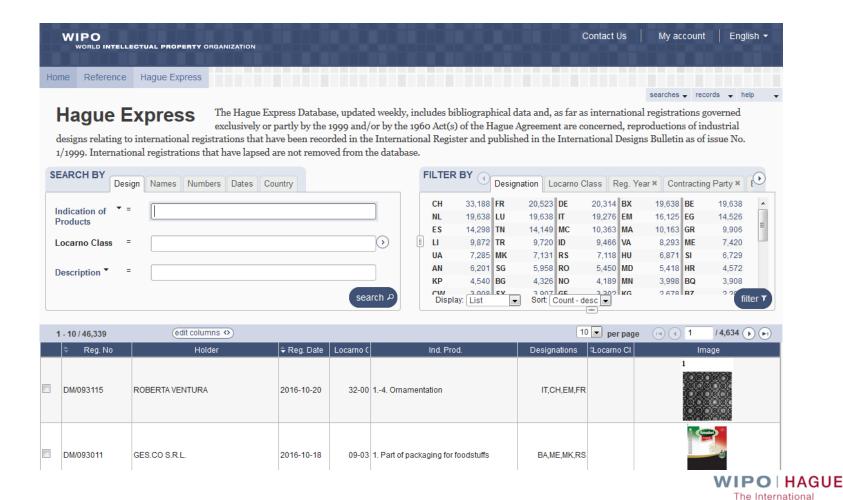

eference\*\*\*: (for example: EN-I/ 458714401/CO)

> Submit Reset

This service allows for the payment of fees notified in WIPO irregularity letters or other WIPO communications concerning the Madrid or Hague systems. Users are invited to make payments by credit card (American Express, Mastercard, Visa) or through a WIPO Current Account.

In order to use the Current Account payment option, users need to provide their username and their password generated by WIPO for Current Account holders. Please note that the ID and password are the same as that your company uses for online consultation of its Current Account (please contact your company's Finance Department) and for E-Renewal.

Madrid System web site | Contact Us | Wipo current account info



## Hague Express / Global Design Database



Design System