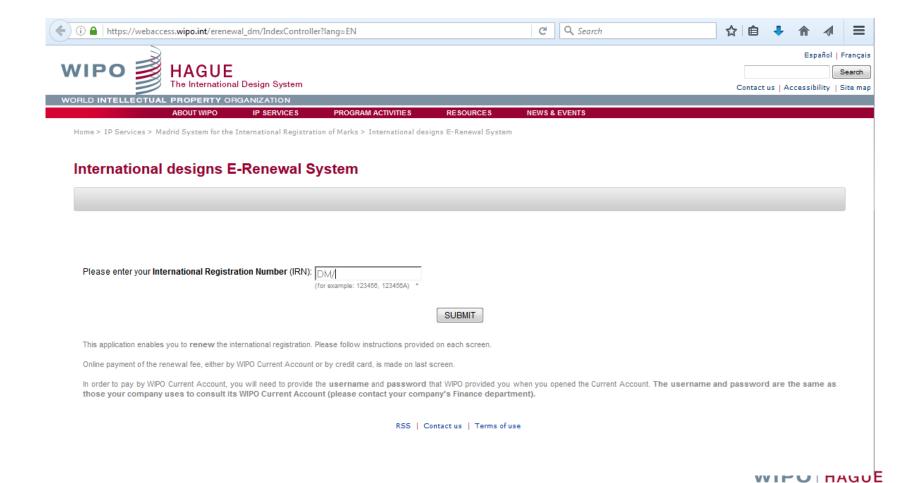

#### E-Renewal

The International Design System

» Enter WIPO Reference (Sten 1 of 3)

Please enter the 9 or 10 digits of the WIPO Reference\*\*\*: (for example: EN-I/ 458714401/CO)

> Submit Reset

This service allows for the payment of fees notified in WIPO irregularity letters or other WIPO communications concerning the Madrid or Hague systems. Users are invited to make payments by credit card (American Express, Mastercard, Visa) or through a WIPO Current Account.

In order to use the Current Account payment option, users need to provide their username and their password generated by WIPO for Current Account holders. Please note that the ID and password are the same as that your company uses for online consultation of its Current Account (please contact your company's Finance Department) and for E-Renewal.