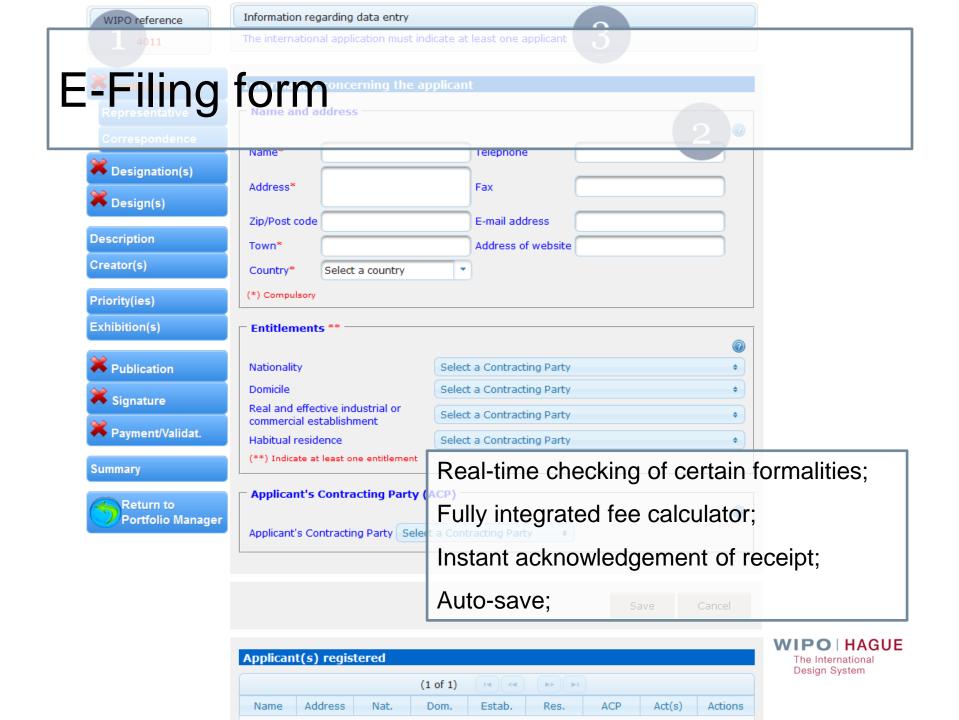

## E-FILING PORTFOLIO MANAGER

## E-Filing: Main features

- File an international design application
  - Real-time checking of certain formalities;
  - Fully integrated fee calculator;
  - Instant acknowledgement of receipt;
  - Auto-save;
- Portfolio of applications already sent or in preparation (workbench)
  - Templates
  - Current status of application
- Reply to irregularities online (New)
  - Send corrections to irregularities or defects
  - Receive and download notifications

### Portfolio / Workbench

- 1. Portfolio Status
- 2. Manage your applications
- 3. Reply to irregularities online
- 4. Logging out