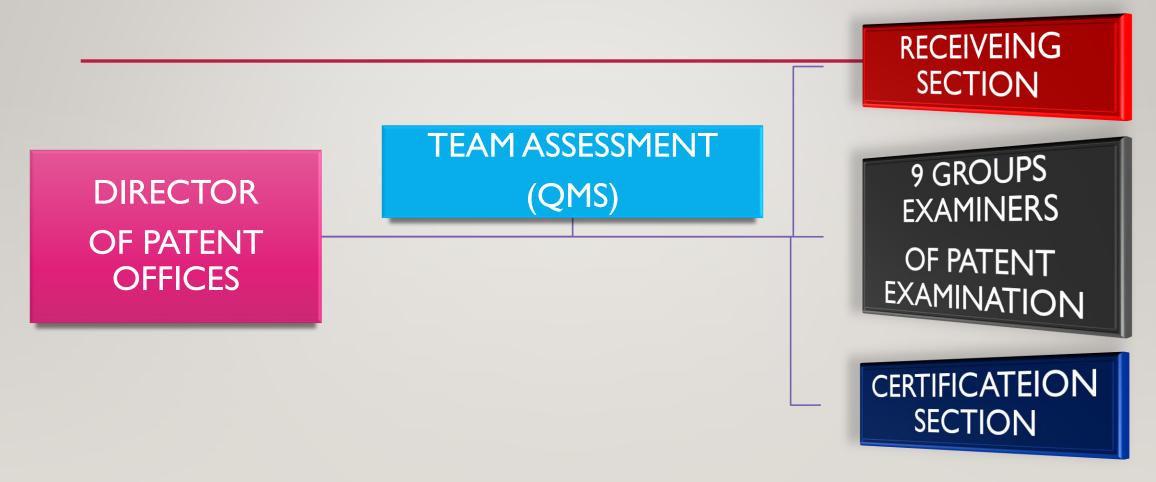

# PATENT QUALITY MANAGEMENT SYSTEM (DIP-TH)

PANJA HAOHAN (PATENT EXAMINER)

ARAYA ITTIPRATEEP (PATENT EXAMINER)



### PROPOSED QUALITY MANAGEMENT



- Confidential the quality of search and examination reports
- Determine the extent of conformity of individuals and groups with the established guidelines
- Additional of improve the competency of patent examiner



### WORKFLOW FOR TEAM QM

• TEAM ASSESSMENT
• QUALITY REVIEWER
• EXAMINERS



### PATENT MANAGEMENT SYSTEMS FOR QMS





### STRUCTURE OF PATENT OFFICE FOR QMS





### FLOW FOR QUALITY MANAGEMENT IN TH

### Formality check



Validity of patent application list
 (Completeness of the patent application)



### Preliminary check

Points to be check

- Validity of patent application
- Make search in house database only (consider the claim occurred before)



Search & substantive check

#### Points to be Check

- valid keyword
   <u>search</u> queries
   and synonym or
   alternative
   meaning in search
   report and
   written opinion
- Valid novelty and inventive step in notification for patent app examination



Applicant Agent

Points to be check

- Feedback
- Opinion

After receiving notice from examiner



## NECESSITY CHECKLIST FOR COUNTER AT DIP



### CHECK LIST FOR COUNTER AT DIP

Filing date & t