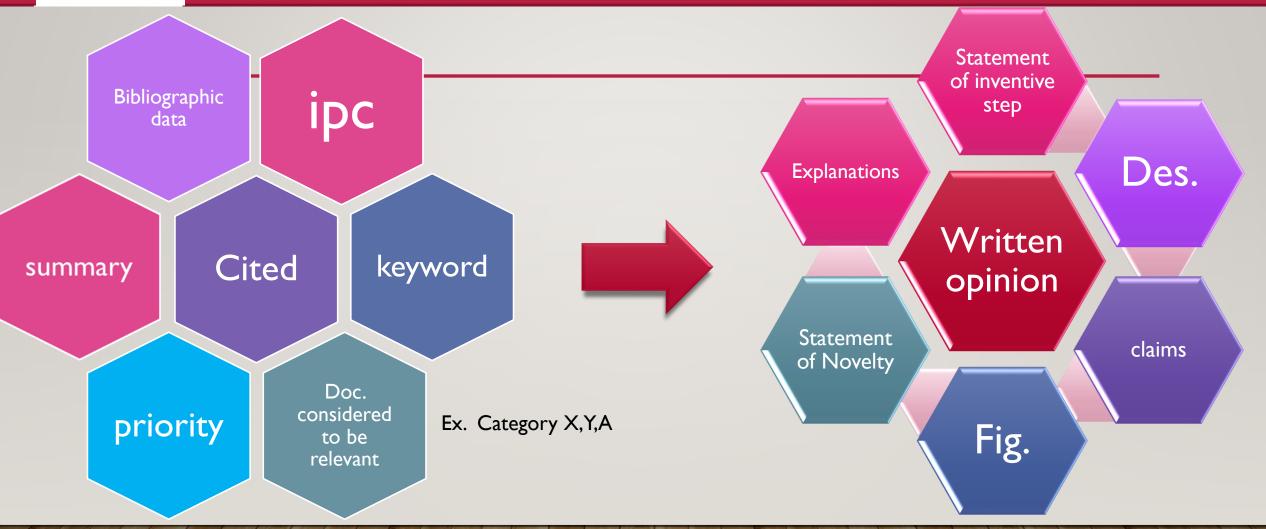

|
| 🗆 สั่งแก้ไข ครั้งที่ 🗆                                | ประกาศโฆษณา รูปที่ 🗆 ชี้แจง ครั้งที่                      | 🗆  | ยกคำขอ | ่ 🗆 อื่นๆ   | <br>                                        | ✓ เอกสารครบถ้วน/ถูกต้อง                  |
| ผตส./ผช.ผตส                                           | วันที่                                                    |    |        |             |                                             | <ul> <li>ระกลารไม่ครบถ้วน/ไม่</li> </ul> |
|                                                       |                                                           |    |        |             |                                             | → คุณเยางคนเงกยงห\ค                      |



## SEARCH & SUBSTANDTIVE EXAMINATION



### SEARCH REPORT



### QM FOR SEARCH REPORT





### EX. NEW SEARCH REPORT IN TH.

#### รายงานการตรวจค้นอนุสิทธิบัตรไทย

(Thailand Search Report)

| คำขอรับอนุสิทธิบัตรเลขที่ (Application No.) :                                                                       | วันยื่นคำขอ (Filing Date) :            | วันยื่นขอให้ตรวจสอบ (Request for Examination Date) |  |  |  |  |
|---------------------------------------------------------------------------------------------------------------------|----------------------------------------|----------------------------------------------------|--|--|--|--|
| 000000000                                                                                                           | วัน/เดือน/ปี พ.ศ.                      | วัน/เดือน/ปี พ.ศ.                                  |  |  |  |  |
| คำขอยื่นไว้ครั้งแร