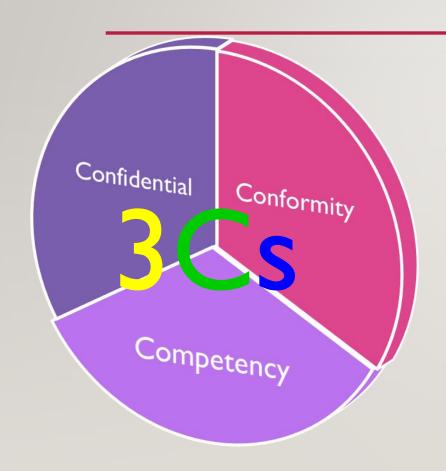

### PROPOSED QUALITY MANAGEMENT

- Confidential the quality of search and examination reports
- Determine the extent of conformity of individuals and groups with the established guidelines
- Additional of improve the competency of patent examiner