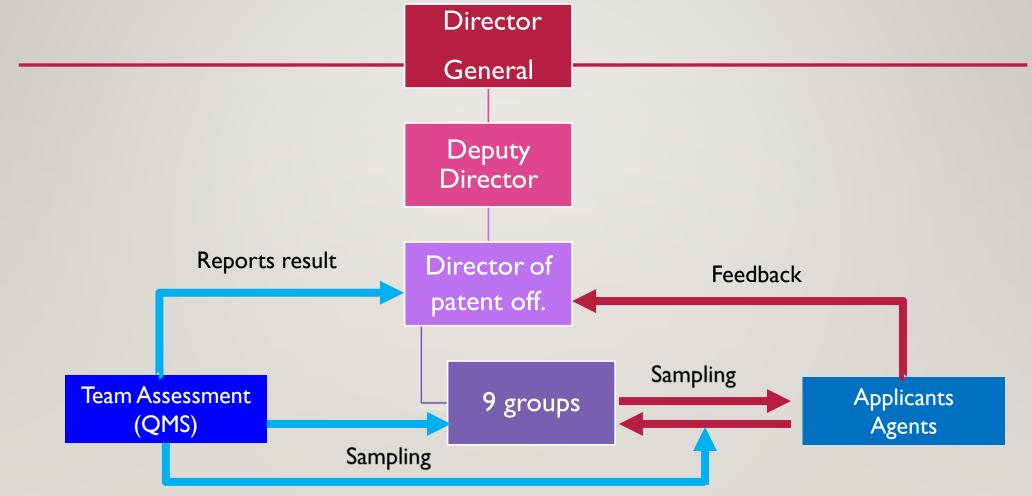

# PATENT QUALITY MANAGEMENT SYSTEM (DIP-TH)

PANJA HAOHAN (PATENT EXAMINER)

ARAYA ITTIPRATEEP (PATENT EXAMINER)



### PROPOSED QUALITY MANAGEMENT



- Confidential the quality of search and examination reports
- Determine the extent of conformity of individuals and groups with the established guidelines
- Additional of improve the competency of patent examiner



### WORKFLOW FOR TEAM QM

• TEAM ASSESSMENT
• QUALITY REVIEWER
• EXAMINERS



### PATENT MANAGEMENT SYSTEMS FOR QMS





### STRUCTURE OF PATENT OFFICE FOR QMS





### FLOW FOR QUALITY MANAGEMENT IN TH

### Formality check



Validity of patent application list
 (Completeness of the patent application)



### Preliminary check

Points to be check

- Validity of patent application
- Make search in house database only (consider the claim occurred before)



Search & substantive check

#### Points to be Check

- valid keyword
   <u>search</u> queries
   and synonym or
   alternative
   meaning in search
   report and
   written opinion
- Valid novelty and inventive step in notification for patent app examination



Applicant Agent

Points to be check

- Feedback
- Opinion

After receiving notice from examiner



## NECESSITY CHECKLIST FOR COUNTER AT DIP



### CHECK LIST FOR COUNTER AT DIP

Filing date & type of patent app.

Type of applicant (indiv