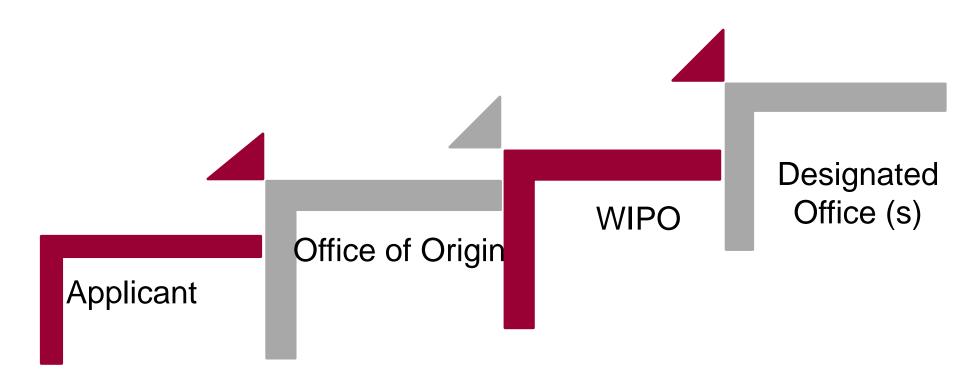

#### Overview of the International Procedure

#### Roles

- Applicant/Representative
- Office of Origin
- **■** WIPO

# **Applicant**

- Learn about the Madrid System
- Seek Advice
- Constant Follow-up
- Read all Communications Carefully
- Indicate all References
- Act Swiftly to Resolve Pending Issues

# Office of Origin (1)

- Member of the Madrid System
- Responible for Registering Marks
- Connection: Domicile, Establishment, Nationality

Article 2(2) - Protocol

# Office of Origin (2)

- Compare Basic and International Files
- Validate
- Certify
- Dispatch

#### **WIPO: General Procedure**

- Examination: MM2 Form + Fees
- Irregularities
- Number / Date / Registration
- Notification / Information / Certificate
- Publication: <u>e-Gazette</u> → <u>Madrid Monitor</u>