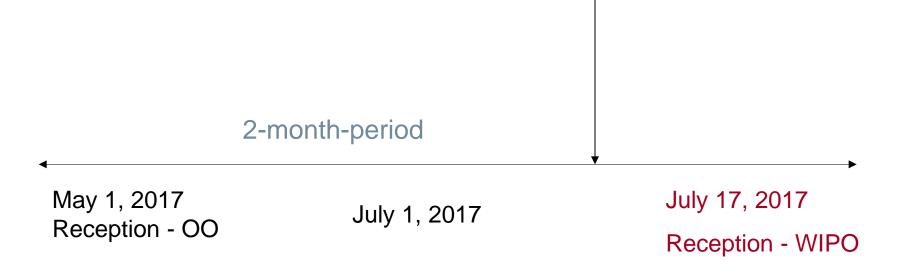

#### 2-month period

May 1, 2017

Reception - OO

July 1, 2017 Reception - WIPO

Date of Receipt by the OO:

1) Correctly Filed

2) Received by WIPO within 2 Months

# IR Date (2)

Date of Receipt by WIPO:

Received from OO after 2-Month Period