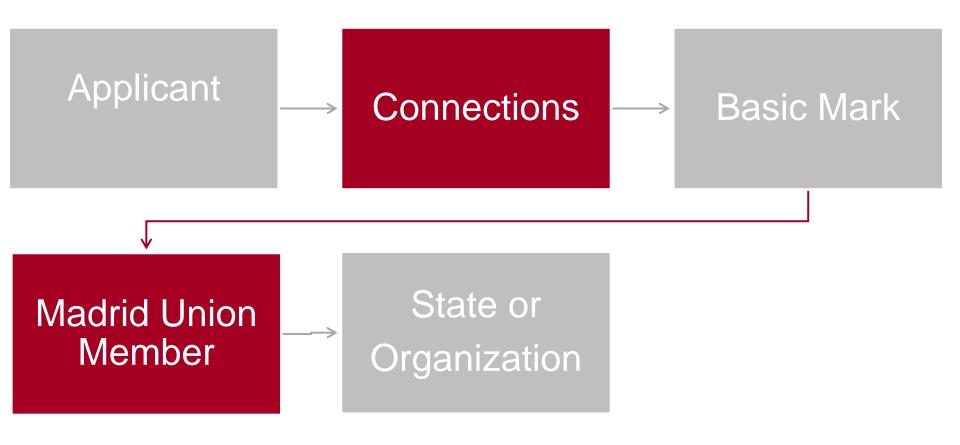

#### **Four Substantive Elements**

- Applicant
- Reproduction
- Goods and Services
- Designations

Rule 15

# Office of Origin (1)

- Member of the Madrid System
- Responible for Registering Marks
- Connection: Domicile, Establishment, Nationality

Article 2(2) - Protocol