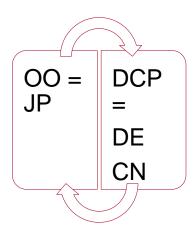

#### Individual Fees

■ Payable in 2 Parts: Cuba & Japan

## **Individual Fees - Exception**

#### Article 9sexies(1)(b)