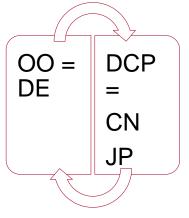

#### Individual Fees

■ Payable in 2 Parts: Cuba & Japan

## **Individual Fees - Exception**

#### Article 9sexies(1)(b)