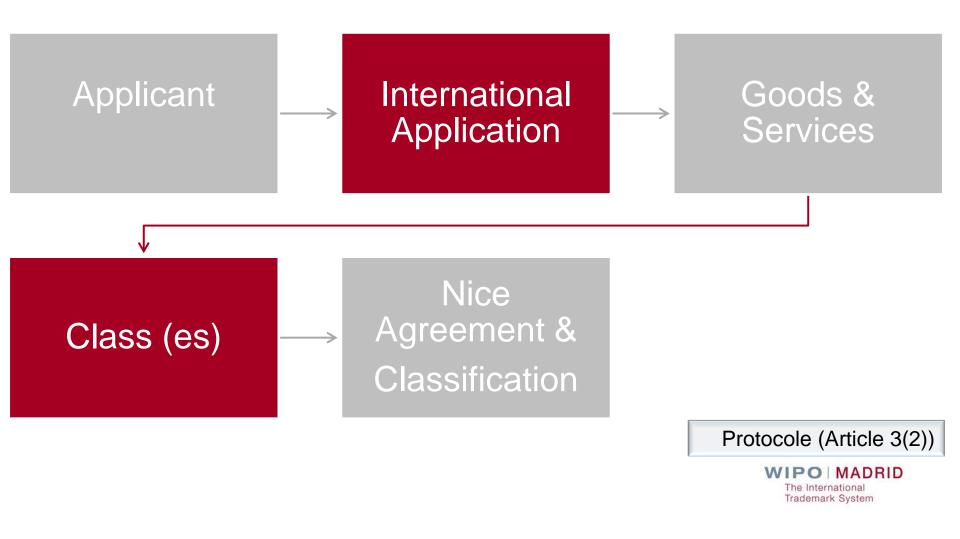

#### **Four Substantive Elements**

- Applicant
- Reproduction
- Goods and Services
- Designations

Rule 15

# **Basic Requirements (2)**

- MM2 Form
- Basic Application or Registration
  - Same Applicant (s), Mark, Office, Goods and/or Services (Scope)
- Designation(s)
- English, French or Spanish
- Fees