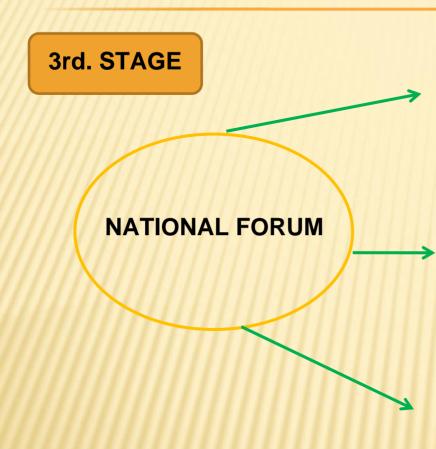

#### GOAL:

TO LET REPRESENTATIVES OF AUTHORITIES & EXPERTS ON INDIGENOUS AFFAIRES, ACADEMICIANS, INSTITUTIONS & LEGISLATORS, KNOW THE RESULTS OF THE CONSULTATIONS TO ESTABLISH ALTERNATIVES OF SOLUTION, AS WELL AS AN EVALUATION AND FOLLOW-UP MECHANISM.

### SPECÍFIC GOALS

-TO ESTABLISH COMMITMENTS FOR THE CREATION OF A LEGAL STRUCTURE THAT ENAABLES THE PROTECTION OF TRADICIONAL KNOWLEGE.

#### PRODUCTS:

-DOCUMENT WITH PROPOSALS OF THE INDIGENOUS PEOPLES AND COMMUNITIES ON THE MECHANISMS FOR THE PROTECTION OF TRADICIONAL KNOWLEDGE, CULTURAL EXPRESSIONS, AND NATURAL & GENETIC RESOURCES, OF THE INDIGENOUS PEOPLES.