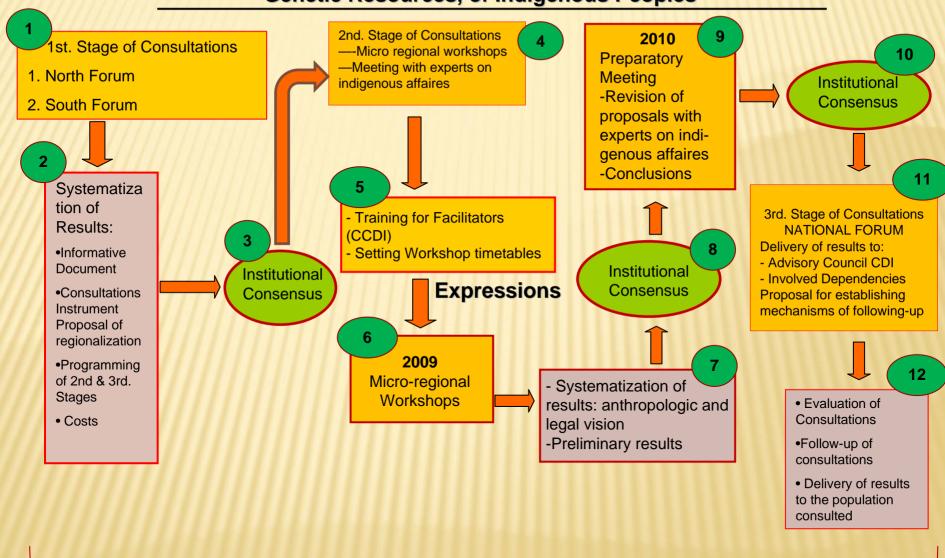

# Coordination route for the fulfillment of the consultation on the Protection Mechanism of the Traditional Knowledge, Cultural Expressions, and Natural and Genetic Resources, of Indigenous Peoples

#### STAGES OF CONSULTATIONS