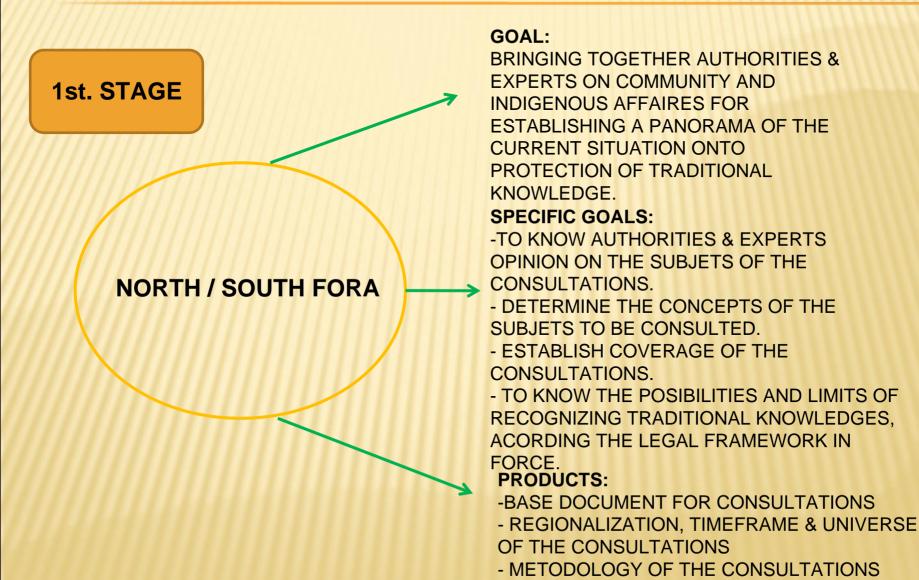

#### **GENERAL GOAL:**

THAT INDIGENOUS PEOPLES & COMMUNITIES
DETERMIN THE MECHANISMS FOR THE
PROTECTION OF TRADITIONAL KNOWLEDGE,
CULTURAL EXPRESSIONS, NATURAL & GENETIC
RESOURCES

#### SPECIFIC GOALS:

- -TO GET AQUINTED ON THE FORMS OF PROTECTION OF TRADITIONAL KNOWLEDGE, ON THE BASES OF NORMATIVE SYSTEMS OF THE INDIGENOUS PEOPLES & COMMUNITIES.
- TO IDENTIFY GAPS IN THE NATIONAL LEGAL FRAMEWORK, ON THE SUBJECT OF PROTECTION OF TRADITIONAL KNOWLEDGE.
- -TO ELABORATE A PROPOSAL OF REFORM OF THE LEGAL FRAMEWORK IN FORCE THAT WARRANTIES A PROPER PROTECTION.

#### PRODUCTS:

- -SISTEMATIZATION OF THE RESULTS OF THE CONSULTATIONS.
- DIAGNOSIS OF THE MICRO-REGIONAL PROBLEMATIC ON THE PROTECTION TRADICIONAL KNOWLEDGE