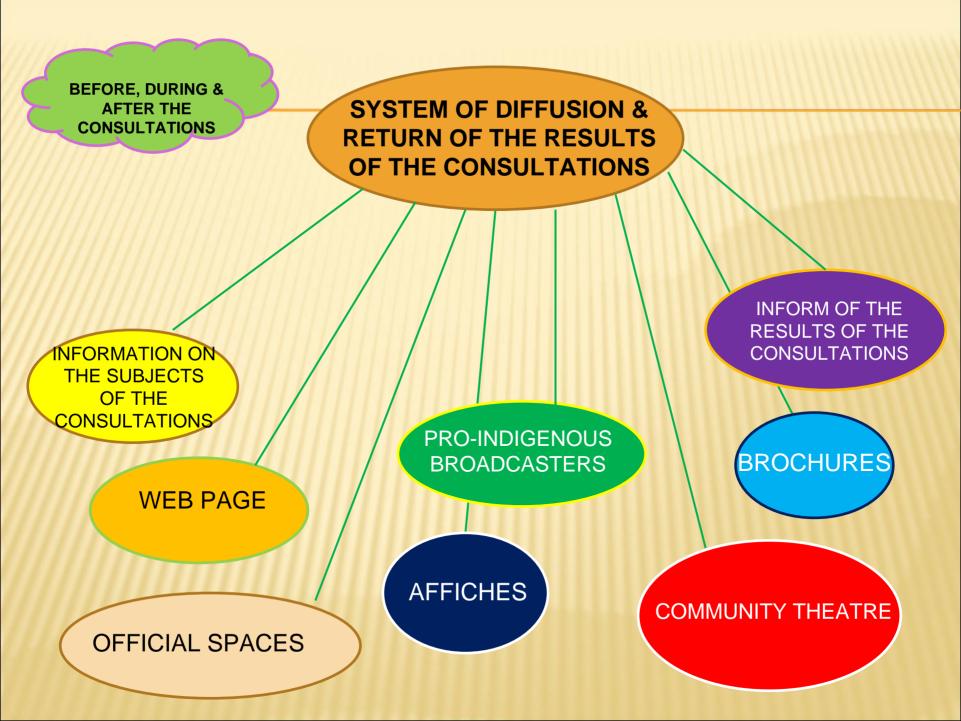

ONSULTATIONS.
- DIAGNOSIS OF THE MICRO-REGIONAL PROBLEMATIC ON THE PROTECTION TRADICIONAL KNOWLEDGE



#### GOAL:

TO LET REPRESENTATIVES OF AUTHORITIES & EXPERTS ON INDIGENOUS AFFAIRES, ACADEMICIANS, INSTITUTIONS & LEGISLATORS, KNOW THE RESULTS OF THE CONSULTATIONS TO ESTABLISH ALTERNATIVES OF SOLUTION, AS WELL AS AN EVALUATION AND FOLLOW-UP MECHANISM.

### SPECÍFIC GOALS

-TO ESTABLISH COMMITMENTS FOR THE CREATION OF A LEGAL STRUCTURE THAT ENAABLES THE PROTECTION OF TRADICIONAL KNOWLEGE.

#### PRODUCTS:

-DOCUMENT WITH PROPOSALS OF THE INDIGENOUS PEOPLES AND COMMUNITIES ON THE MECHANISMS FOR THE PROTECTION OF TRADICIONAL KNOWLEDGE, CULTURAL EXPRESSIONS, AND NATURAL & GENETIC RESOURCES, OF THE INDIGENOUS PEOPLES.

# FOLLOW-UP OF THE CONSULTATIONS AND RETURN OF RESULTS ON BEHALF OF CDI